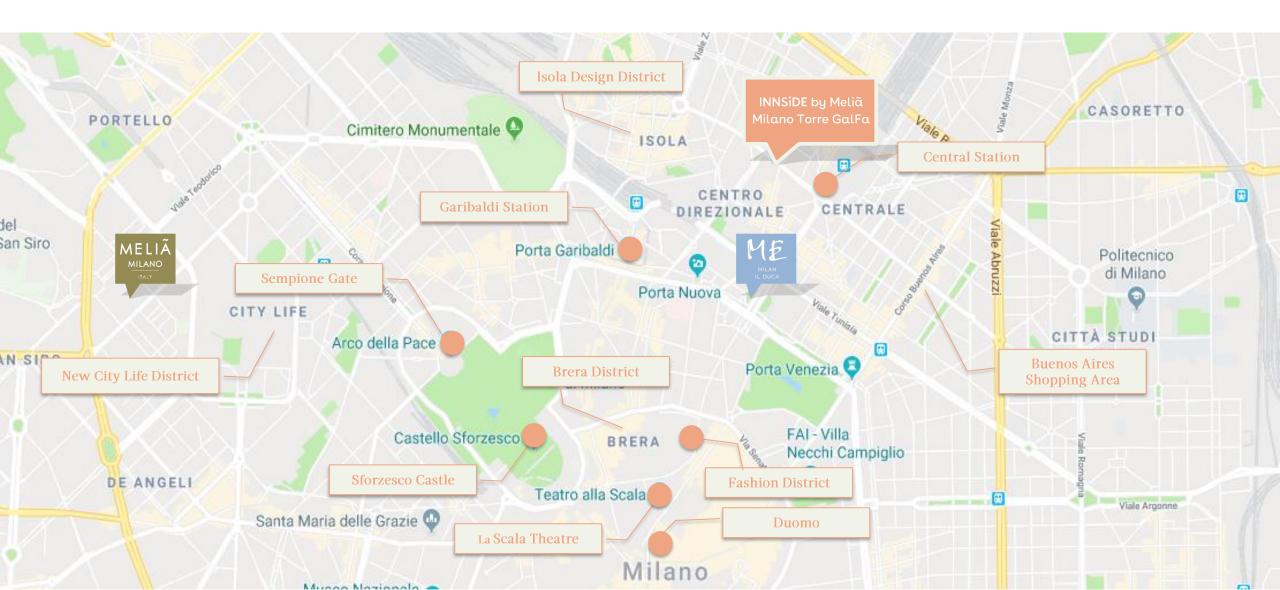

### Location



## Torre GalFa The Hotel

- 145 Room Keys
- Restaurant and Bar
- Panoramic Gym on 1st floor with E-fitness virtual lessons
- Parking spaces. Entrance from via Alfredo Campanini
- Entrance address: Via Gustavo Fara 41, 20124 Milano





## Entrance





### Restaurant & Bar



### Restaurant & Bar

# Innside, Studio e Loft Rooms





# Innside, Studio e Loft Rooms





## Meeting Rooms

#### 4 Meeting rooms:

Meeting Room 1: 32 smq, 20 pax theatre style Meeting Room 2: 63 sqm, Big Idea Space Meeting Room 3: 27 sqm, 10 pax boardroom style Meeting Room 4: 60 sqm, 40 pax theatre style





# Meeting Rooms









## INFIT

- 1. Jog Forma
- 2. Synchro Forma
- 3. Unica
- 4. Panca Regolabile Element
- 5. Manubri Gommati
- 6. Group Cycle
- Tappetini Stretching
- 8. Wellness Ball

#### INNSIDE B