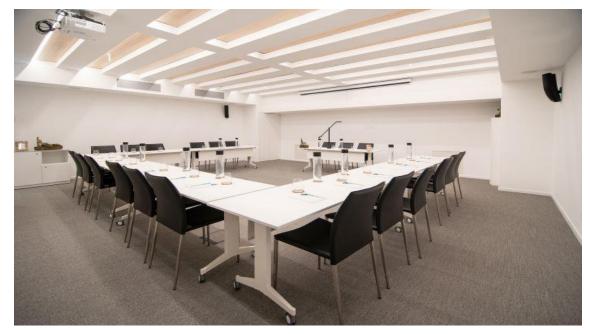

## Meeting Rooms

#### 4 Meeting rooms:

Meeting Room 1: 32 smq, 20 pax theatre style Meeting Room 2: 63 sqm, Big Idea Space Meeting Room 3: 27 sqm, 10 pax boardroom style Meeting Room 4: 60 sqm, 40 pax theatre style

# Meeting Rooms