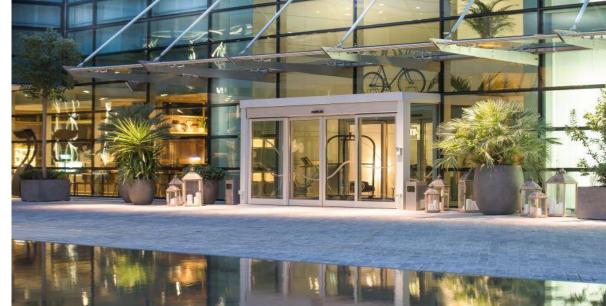

### Location



## Torre GalFa The Hotel

- 145 Room Keys
- Restaurant and Bar
- Panoramic Gym on 1st floor with E-fitness virtual lessons
- Parking spaces. Entrance from via Alfredo Campanini
- Entrance address: Via Gustavo Fara 41, 20124 Milano





## Entrance





### Restaurant & Bar



### Restaurant & Bar

# Innside, Studio e Loft Rooms





# Innside, Studio e Loft Rooms





## Meeting Rooms

#### 4 Meeting rooms:

Meeting Room 1: 32 smq, 20 pax theatre style Meeting Room 2: 63 sqm, Big Idea Space Meeting Room 3: 27 sqm, 10 pax boardroom style Meeting Room 4: 60 sqm, 40 pax theatre style





# Meeting Rooms









## INFIT

- 1. Jog Forma
- 2. Synchro Forma
- 3. Unica
- 4. Panca Regolabile Element
- 5. Manubri Gommati
- 6. Group Cycle
- Tappetini Stretching
- 8. Wellness Ball

#### INNSIDE BY MELIÃ

## Thanks!