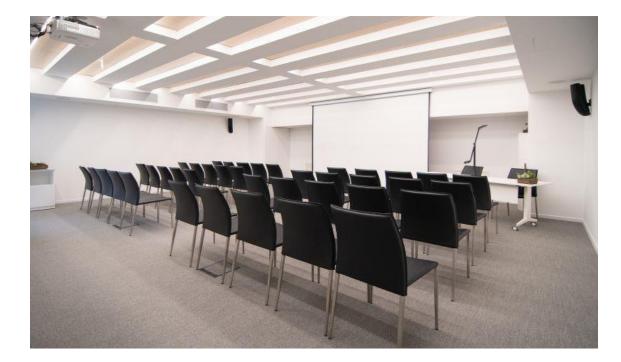

## Meeting Rooms

#### 4 Meeting rooms:

Meeting Room 1: 32 smq, 20 pax theatre style Meeting Room 2: 63 sqm, Big Idea Space Meeting Room 3: 27 sqm, 10 pax boardroom style Meeting Room 4: 60 sqm, 40 pax theatre style

# Meeting Rooms