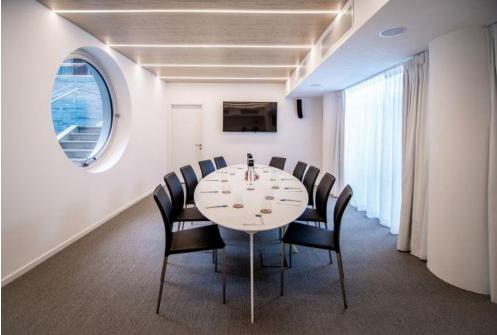

## Meeting Rooms

#### 4 Meeting rooms:

Meeting Room 1: 32 smq, 20 pax theatre style Meeting Room 2: 63 sqm, Big Idea Space Meeting Room 3: 27 sqm, 10 pax boardroom style Meeting Room 4: 60 sqm, 40 pax theatre style

# Meeting Rooms