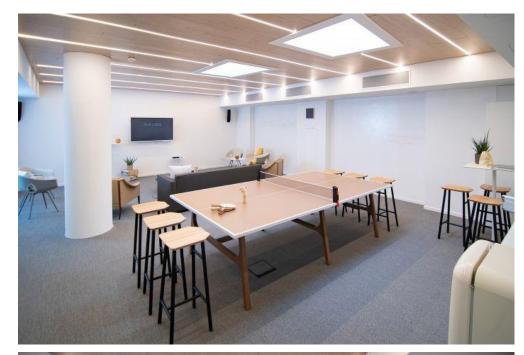

## Meeting Rooms

#### 4 Meeting rooms:

Meeting Room 1: 32 smq, 20 pax theatre style Meeting Room 2: 63 sqm, Big Idea Space Meeting Room 3: 27 sqm, 10 pax boardroom style Meeting Room 4: 60 sqm, 40 pax theatre style

# Meeting Rooms