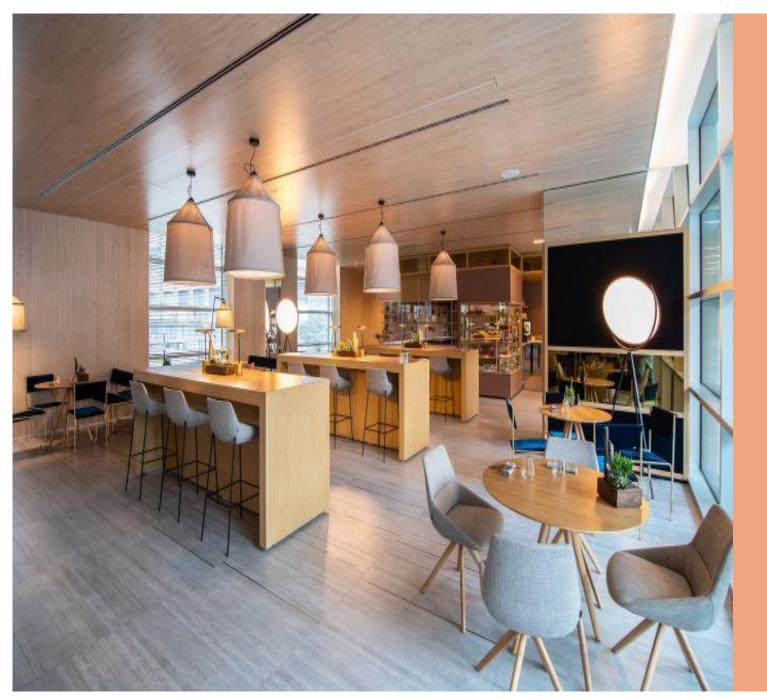

### Location



## Torre GalFa The Hotel

- 145 Room Keys
- Restaurant and Bar
- Panoramic Gym on 1st floor with E-fitness virtual lessons
- Parking spaces. Entrance from via Alfredo Campanini
- Entrance address: Via Gustavo Fara 41, 20124 Milano





## Entrance





### Restaurant & Bar



### Restaurant & Bar

# Innside, Studio e Loft Rooms





# Innside, Studio e Loft Rooms





## Meeting Rooms

#### 4 Meeting rooms:

Meeting Room 1: 32 smq, 20 pax theatre style Meeting Room 2: 63 sqm, Big Idea Space Meeting Room 3: 27 sqm, 10 pax boardroom style Meeting Room 4: 60 sqm, 40 pax theatre style





# Meeting Rooms









## INFIT

- 1. Jog Forma
- 2. Synchro Forma
- 3. Unica
- 4. Panca Regolabile Element
- 5. Manubri Gommati
- 6. Group Cycle
- Tappetini Stretching
- 8. Wellness Ball

#### INNSIDE BY MELIÃ

## Thanks!